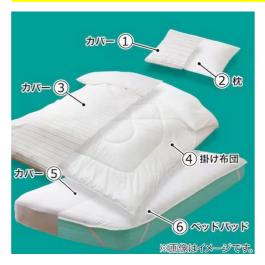

## Your request

A. I would like to request to purchase this bedding set for 5,990 yen.

Colours of the covers may be subject to change.

① pillow cover ② pillow ③ comforter ④ comforter cover ⑤ bed sheet ⑥ bed cover are included.