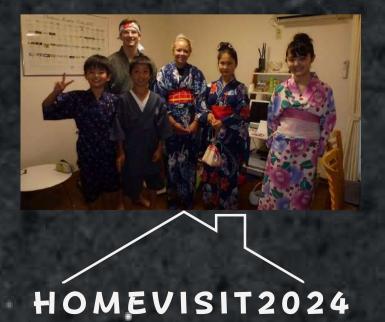

## HOME VISIT

HAVE YOU EVER VISITED A
JAPANESE HOME?
DO YOU WANT TO HAVE A
JAPANESE HOST FAMILY?
OUR HOME VISIT PROGRAM IS
A GREAT OPPORTUNITY
TO EXPERIENCE REAL LIFE IN
JAPAN AND BECOME PART OF
A FAMILY HERE.